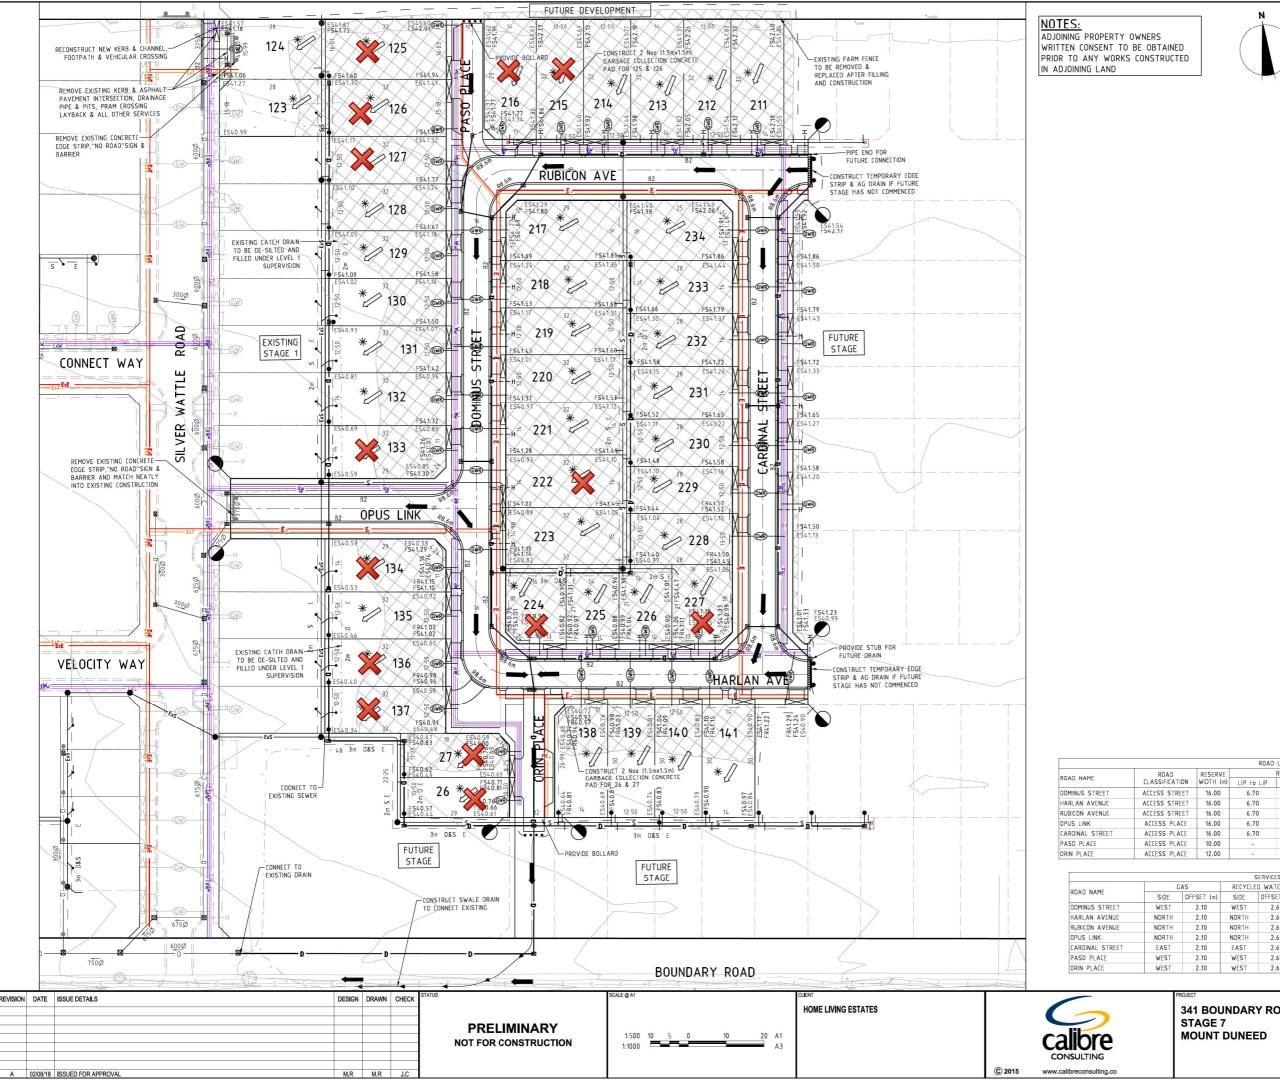

LEGEND - LAYOUT PLAN STURMWATER DRAIN, PIT & PROPERTY INLET SWALE DRAIN ● S T SEWER & MAINTENANCE STRUCTURES --- H HOUSE DRAIN **──GW** SERVICE CONDUITS TACTILE PAVERS Ex E- EXISTING ELECTRICITY (UNDERGROUND) -O/H E- FXISTING FLECTRICITY (OVERHEAD) Ex G EXISTING GAS - Ex D - EXISTING OPTIC FIBRE EX T- EXISTING TELSTRA -Ex W- EXISTING WATER Ex RW- EXISTING RECYCLED WATER Ex D EXISTING STORMWATER DRAIN O-Ex S- EXISTING SEWER H EXISTING HOUSE DRAIN ---> ---> EXISTING SWALE DRAIN ES14.1.34 EXISTING SURFACE LEVEL
FS14.0.35 FINISHED BUILDING LINE LEVEL FR157.40 FINISHED RIDGE LINE LEVEL TW159.30 TOP OF RETAINING WALL BW159.30 BOTTOM OF RETAINING WALL RETAINING WALL BUILDING ENVELOPE PAVEMENT TREATMENT STRUCTURAL FILL > 200mm DEEP EX. STRUCTURAL FILL > 200mm DEEP DIRECTION OF FALL OVERLAND FLOW ALLOTMENT TO BE GRADED EVENLY IN DIRECTION OF FALL TO LEVELS INDICATED CONCRETE EDGE STRIP WITH SUBSOIL DRAIN, "NO ROAD" SIGN & BARRIER LIMIT OF WORKS EXISTING TREE TO BE REMOVED PERMANENT SURVEY MARK TEMPORARY BENCH MARK

**DIAL 1100 BEFORE YOU DIG** 

ROAD LAYOUT TABL ROAD WIDTH (m) NTH/WEST STH/EAST 7.30 7.60 4.20 4.20 7.30 7.60 4.20 4.20 7.30 4.20 4.20 7.60 7.30 7.60 В2 4.20 4.20 В2 4.20 7.30 7.60 В2 4.20 4.15 0.35 5.50

|                 |       |            |                | SERVICES OFFS | ET SCHEDU | ILE        |               |            |             |            |
|-----------------|-------|------------|----------------|---------------|-----------|------------|---------------|------------|-------------|------------|
| ROAD NAME       | GAS   |            | RECYCLED WATER |               | WATER     |            | COMMUNICATION |            | ELECTRICITY |            |
|                 | SIDE  | OFFSET (m) | SIDE           | OFFSET (m)    | SIDE      | OFFSET (m) | SIDE          | OFFSET (m) | SIDE        | OFFSET (m) |
| DOMINUS STREET  | WEST  | 2.10       | WEST           | 2.60          | WEST      | 3.10       | EAST          | 1.775      | EAST        | 2.60       |
| HARLAN AVENUE   | NORTH | 2.10       | NORTH          | 2.60          | NORTH     | 3.10       | SOUTH         | 1.775      | SOUTH       | 2.60       |
| RUBICON AVENUE  | NORTH | 2.10       | NORTH          | 2.60          | NORTH     | 3.10       | SOUTH         | 1.775      | SOUTH       | 2.60       |
| OPUS LINK       | NORTH | 2.10       | NORTH          | 2.60          | NORTH     | 3.10       | SOUTH         | 1.775      | SOUTH       | 2.60       |
| CARDINAL STREET | EAST  | 2.10       | EAST           | 2.60          | EAST      | 3.10       | WEST          | 1.775      | WEST        | 2.60       |
| PASO PLACE      | WEST  | 2.10       | WEST           | 2.60          | WEST      | 3.10       | WEST          | 3.900      | WEST        | 4.40       |
| ORIN PLACE      | WEST  | 2.10       | WEST           | 2.60          | WEST      | 3.10       | EAST          | 1.775      | EAST        | 2.60       |